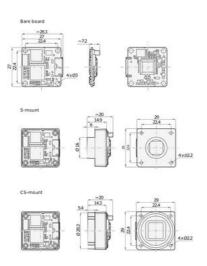

## PRODUCT DESCRIPTION

The Basler Dart USB range of camera models are available in 3 variants, bare board, S-Mount and CS-Mount, this flexible mounting concept allows for a variety of lenses to be used. The series has the smallest footprint in single board cameras of only 27 x 27mm, S- and CS-Mount only increases the size by 2mm, meaning it is 29 x 29mm.

## Dimensions (in mm