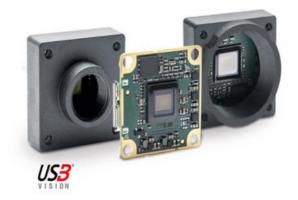

## **BASLER DART USB3.0 CAMERAS**

Extremely Small USB Camera

DAA720-520UC/B

- 1.2 8.3 Megapixel
- S-, CS-mount or board level
- Small, Flexible and Lightweight
- USB3.0 Vision Compatible

## PRODUCT DESCRIPTION

The Basler Dart USB range of camera models are available in 3 variants, bare board, S-Mount and CS-Mount, this flexible mounting concept allows for a variety of lenses to be used. The series has the smallest footprint in single board cameras of only 27 x 27mm, S- and CS-Mount only increases the size by 2mm, meaning it is 29 x 29mm.

The Dart camera can be easily integrated into a vision system due to its small size and weight, additionally the USB3.0 interface provides plug & play functionality, secure data transfer and simple integration.

Basler dart board level cameras combine modern USB 3.0 camera technology, a highly cost-optimized design and Basler's proven quality and reliability. They are among the few board level cameras at present that comply with the USB3 Vision Standard.

Basler have extended the Dart portfolio to include new models with Sony IMX392 and IMX334, these powerful sensors and integrated PGI features ensures high quality images. Both sensor models are available as bare board, S-Mount and CS-Mount.